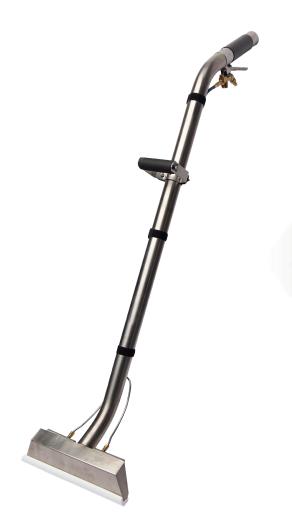

## Titanium Wand 14 inch

Durable, lightweight 14-inch cleaning wand with glide. For use with large class truckmounts.

- · High-strength titanium construction
- · Ultra-light weight to reduce operator fatigue
- Fitted with VeeJet #8001 & #11001 nozzles
- Six-jet manifold provides superior coverage
- Smooth glide head surface
- · Easy-to-trigger, easy-to-rebuild valve assembly
- Polymer glide available (67-084)

## **SPECIFICATIONS**

- Weight: 7.16 lbs. | 3.25 kg
- **Jet configuration**: Six stainless steel 1/8 in. jets with stainless filter check valves (four #8001 jets and two #11001 jets; overall orifice is 06).
- Quick-connect: Industry standard brass ¼ in. male connector
- · Handle: Adjustable with padded grip
- Heat sleeve: Black vinylGlide: Replaceable Teflon
- Valve hangers: Strap type with stainless mounting hardware
- Jet manifold: Stainless steel
- Solution: Flexible high pressure high temperature line and stainless collector loop